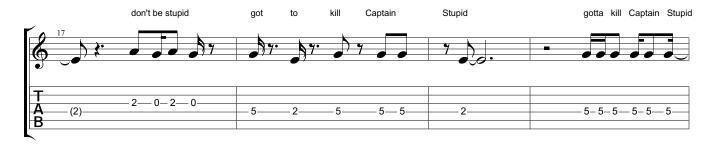

## Captain Stupid Suicidal Tencencies The Art Of Rebellion

Standard tuning = 104 Text without Pitch more spoken than sung Ah damn S-Gt 7. Ŧ Å we got a lot of stupid people doin' a lot of stupid things thinkin' a - lot of 3 7 T A B one stupid thoughts and if you wanna see just look in the mirror Gotta kill Captain Stupid (A f Ŧ 0-0-0-0 0 Å B 2 2 can't you see him today we start the new way we're sui - ci - dal T A B 0-0-0-0 2-2--0-2-- 0 -2--0-2-- 0-0-(2)-- 2-2-- (2)-2 gota kill the old way we'll make it better won't you join our mission Ŧ 0-0-0-0-- 0 2-2-0-2-0--0-0-0-0-- 0-А В 2-2-2 (2)-2