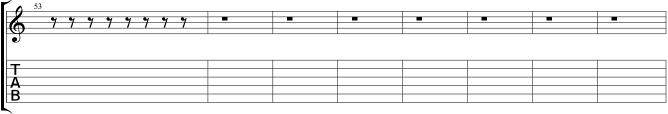

## Captain Stupid Suicidal Tencencies The Art Of Rebellion

Standard tuning = 104 Text without Pitch more spoken than sung Ah damn S-Gt 7. Ŧ Å we got a lot of stupid people doin' a lot of stupid things thinkin' a - lot of 3 7 T A B one stupid thoughts and if you wanna see just look in the mirror Gotta kill Captain Stupid (A f Ŧ 0-0-0-0 0 Å B 2 2 can't you see him today we start the new way we're sui - ci - dal T A B 0-0-0-0 2-2--0-2-- 0 -2--0-2-- 0-0-(2)-- 2-2-- (2)-2 gota kill the old way we'll make it better won't you join our mission Ŧ 0-0-0-0-- 0 2-2-0-2-0--0-0-0-0-- 0-А В 2-2-2 (2)-2