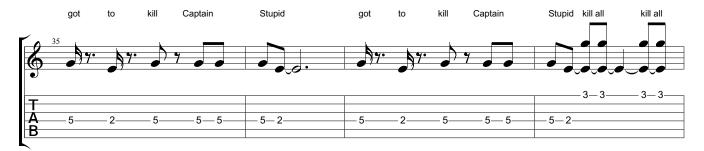

## Captain Stupid Suicidal Tencencies The Art Of Rebellion

Standard tuning = 104 Text without Pitch more spoken than sung Ah damn S-Gt 7. Ŧ Å we got a lot of stupid people doin' a lot of stupid things thinkin' a - lot of 3 7 T A B one stupid thoughts and if you wanna see just look in the mirror Gotta kill Captain Stupid (A f Ŧ 0-0-0-0 0 Å B 2 2 can't you see him today we start the new way we're sui - ci - dal T A B 0-0-0-0 2-2--0-2-- 0 -2--0-2-- 0-0-(2)-- 2-2-- (2)-2 gota kill the old way we'll make it better won't you join our mission Ŧ 0-0-0-0-- 0 2-2-0-2-0--0-0-0-0-- 0-А В 2-2-2 (2)-2