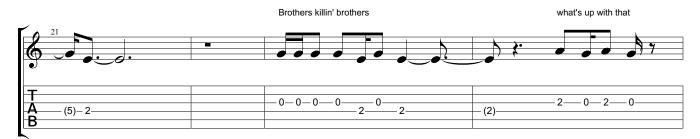

## Captain Stupid Suicidal Tencencies The Art Of Rebellion

Standard tuning = 104 Text without Pitch more spoken than sung Ah damn S-Gt 7. Ŧ Å we got a lot of stupid people doin' a lot of stupid things thinkin' a - lot of 3 7 T A B one stupid thoughts and if you wanna see just look in the mirror Gotta kill Captain Stupid (A f Ŧ 0-0-0-0 0 Å B 2 2 can't you see him today we start the new way we're sui - ci - dal T A B 0-0-0-0 2-2--0-2-- 0 -2--0-2-- 0-0-(2)-- 2-2-- (2)-2 gota kill the old way we'll make it better won't you join our mission Ŧ 0-0-0-0-- 0 2-2-0-2-0--0-0-0-0-- 0-А В 2-2-2 (2)-2