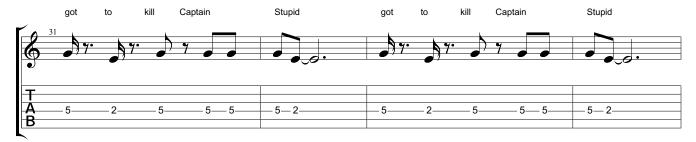

## Captain Stupid Suicidal Tencencies The Art Of Rebellion

Standard tuning = 104 Text without Pitch more spoken than sung Ah damn S-Gt 7. Ŧ Å we got a lot of stupid people doin' a lot of stupid things thinkin' a - lot of 3 7 T A B one stupid thoughts and if you wanna see just look in the mirror Gotta kill Captain Stupid (A f Ŧ 0-0-0-0 0 Å B 2 2 can't you see him today we start the new way we're sui - ci - dal T A B 0-0-0-0 2-2--0-2-- 0 -2--0-2-- 0-0-(2)-- 2-2-- (2)-2 gota kill the old way we'll make it better won't you join our mission Ŧ 0-0-0-0-- 0 2-2-0-2-0--0-0-0-0-- 0-А В 2-2-2 (2)-2