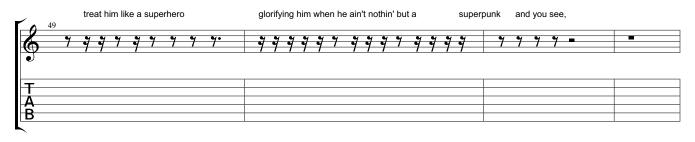

## Captain Stupid Suicidal Tencencies The Art Of Rebellion

Standard tuning = 104 Text without Pitch more spoken than sung Ah damn S-Gt 7. Ŧ Å we got a lot of stupid people doin' a lot of stupid things thinkin' a - lot of 3 7 T A B one stupid thoughts and if you wanna see just look in the mirror Gotta kill Captain Stupid (A f Ŧ 0-0-0-0 0 Å B 2 2 can't you see him today we start the new way we're sui - ci - dal T A B 0-0-0-0 2-2--0-2-- 0 -2--0-2-- 0-0-(2)-- 2-2-- (2)-2 gota kill the old way we'll make it better won't you join our mission Ŧ 0-0-0-0-- 0 2-2-0-2-0--0-0-0-0-- 0-А В 2-2-2 (2)-2