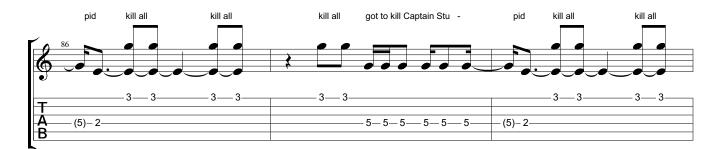

## Captain Stupid Suicidal Tencencies The Art Of Rebellion

Standard tuning = 104 Text without Pitch more spoken than sung Ah damn S-Gt 7. Ŧ Å we got a lot of stupid people doin' a lot of stupid things thinkin' a - lot of 3 7 T A B one stupid thoughts and if you wanna see just look in the mirror Gotta kill Captain Stupid (A f Ŧ 0-0-0-0 0 Å B 2 2 can't you see him today we start the new way we're sui - ci - dal T A B 0-0-0-0 2-2--0-2-- 0 -2--0-2-- 0-0-(2)-- 2-2-- (2)-2 gota kill the old way we'll make it better won't you join our mission Ŧ 0-0-0-0-- 0 2-2-0-2-0--0-0-0-0-- 0-А В 2-2-2 (2)-2