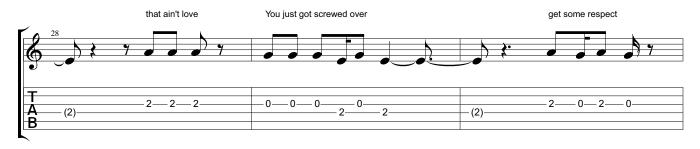

## Captain Stupid Suicidal Tencencies The Art Of Rebellion

Standard tuning = 104 Text without Pitch more spoken than sung Ah damn S-Gt 7. Ŧ Å we got a lot of stupid people doin' a lot of stupid things thinkin' a - lot of 3 7 T A B one stupid thoughts and if you wanna see just look in the mirror Gotta kill Captain Stupid (A f Ŧ 0-0-0-0 0 Å B 2 2 can't you see him today we start the new way we're sui - ci - dal T A B 0-0-0-0 2-2--0-2-- 0 -2--0-2-- 0-0-(2)-- 2-2-- (2)-2 gota kill the old way we'll make it better won't you join our mission Ŧ 0-0-0-0-- 0 2-2-0-2-0--0-0-0-0-- 0-А В 2-2-2 (2)-2

cause you're the one who started all

| /           |    |   |   | Oh, w | hat's tha | at? |    | now | you s | ay life | sucks | 5 |      |
|-------------|----|---|---|-------|-----------|-----|----|-----|-------|---------|-------|---|------|
| -0-         | 61 | 1 | 1 | <br>1 |           |     |    |     |       |         |       |   |      |
| X           |    |   |   | >     | >         | >   | >  | 4   | 4     | 4       | 4     | > | >    |
| 0           |    |   |   | 4     | -4        | -4  | -4 | - / | 1     | 1       | 1     | 4 | - 4- |
| J           |    |   |   |       |           |     |    |     |       |         |       |   |      |
|             |    |   |   |       |           |     |    |     |       |         |       |   |      |
|             |    |   |   |       |           |     |    |     |       |         |       |   |      |
|             |    |   |   |       |           |     |    |     |       |         |       |   |      |
|             |    |   |   |       |           |     |    | ,   |       |         |       |   |      |
| т           |    |   |   |       |           |     |    | 1   |       |         |       |   |      |
| т           |    |   |   |       |           |     |    |     |       |         |       |   |      |
| Ţ           |    |   |   |       |           |     |    |     |       |         |       |   |      |
| T<br>A      |    |   |   |       |           |     |    |     |       |         |       |   |      |
| T<br>A<br>B |    |   |   |       |           |     |    |     |       |         |       |   |      |