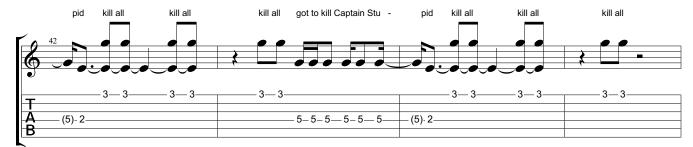

## Captain Stupid Suicidal Tencencies The Art Of Rebellion

Standard tuning = 104 Text without Pitch more spoken than sung Ah damn S-Gt 7. Ŧ Å we got a lot of stupid people doin' a lot of stupid things thinkin' a - lot of 3 7 T A B one stupid thoughts and if you wanna see just look in the mirror Gotta kill Captain Stupid (A f Ŧ 0-0-0-0 0 Å B 2 2 can't you see him today we start the new way we're sui - ci - dal T A B 0-0-0-0 2-2--0-2-- 0 -2--0-2-- 0-0-(2)-- 2-2-- (2)-2 gota kill the old way we'll make it better won't you join our mission Ŧ 0-0-0-0-- 0 2-2-0-2-0--0-0-0-0-- 0-А В 2-2-2 (2)-2