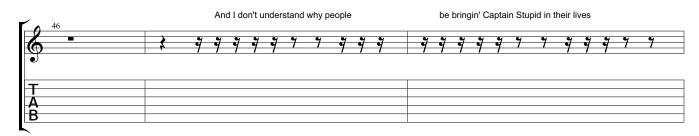

## Captain Stupid Suicidal Tencencies The Art Of Rebellion

Standard tuning = 104 Text without Pitch more spoken than sung Ah damn S-Gt 7. Ŧ Å we got a lot of stupid people doin' a lot of stupid things thinkin' a - lot of 3 7 T A B one stupid thoughts and if you wanna see just look in the mirror Gotta kill Captain Stupid (A f Ŧ 0-0-0-0 0 Å B 2 2 can't you see him today we start the new way we're sui - ci - dal T A B 0-0-0-0 2-2--0-2-- 0 -2--0-2-- 0-0-(2)-- 2-2-- (2)-2 gota kill the old way we'll make it better won't you join our mission Ŧ 0-0-0-0-- 0 2-2-0-2-0--0-0-0-0-- 0-А В 2-2-2 (2)-2