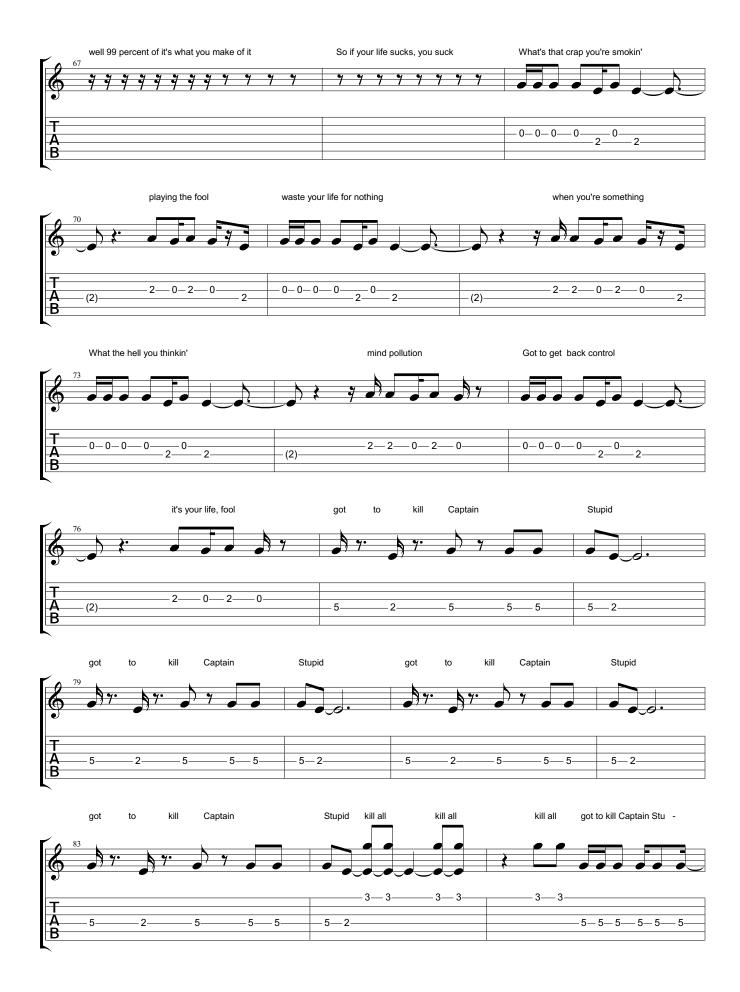

## Captain Stupid Suicidal Tencencies The Art Of Rebellion

Standard tuning = 104 Text without Pitch more spoken than sung Ah damn S-Gt 7. Ŧ Å we got a lot of stupid people doin' a lot of stupid things thinkin' a - lot of 3 7 T A B one stupid thoughts and if you wanna see just look in the mirror Gotta kill Captain Stupid (A f Ŧ 0-0-0-0 0 Å B 2 2 can't you see him today we start the new way we're sui - ci - dal T A B 0-0-0-0 2-2--0-2-- 0 -2--0-2-- 0-0-(2)-- 2-2-- (2)-2 gota kill the old way we'll make it better won't you join our mission Ŧ 0-0-0-0-- 0 2-2-0-2-0--0-0-0-0-- 0-А В 2-2-2 (2)-2

cause you're the one who started all

| /           |    |   |   | Oh, w | hat's tha | at? |    | now | you s | ay life | sucks | 5 |      |
|-------------|----|---|---|-------|-----------|-----|----|-----|-------|---------|-------|---|------|
| -0-         | 61 | 1 | 1 | <br>1 |           |     |    |     |       |         |       |   |      |
| X           |    |   |   | >     | >         | >   | >  | 4   | 4     | 4       | 4     | > | >    |
| 0           |    |   |   | 4     | -4        | -4  | -4 | - / | 1     | 1       | 1     | 4 | - 4- |
| J           |    |   |   |       |           |     |    |     |       |         |       |   |      |
|             |    |   |   |       |           |     |    |     |       |         |       |   |      |
|             |    |   |   |       |           |     |    |     |       |         |       |   |      |
|             |    |   |   |       |           |     |    |     |       |         |       |   |      |
|             |    |   |   |       |           |     |    | ,   |       |         |       |   |      |
| т           |    |   |   |       |           |     |    | 1   |       |         |       |   |      |
| т           |    |   |   |       |           |     |    |     |       |         |       |   |      |
| Ţ           |    |   |   |       |           |     |    |     |       |         |       |   |      |
| T<br>A      |    |   |   |       |           |     |    |     |       |         |       |   |      |
| T<br>A<br>B |    |   |   |       |           |     |    |     |       |         |       |   |      |