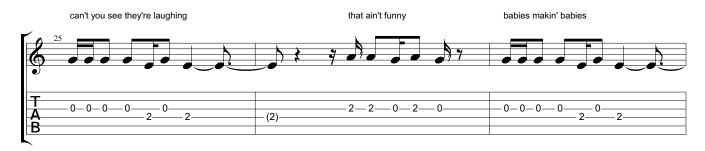

## Captain Stupid Suicidal Tencencies The Art Of Rebellion

Standard tuning = 104 Text without Pitch more spoken than sung Ah damn S-Gt 7. Ŧ Å we got a lot of stupid people doin' a lot of stupid things thinkin' a - lot of 3 7 T A B one stupid thoughts and if you wanna see just look in the mirror Gotta kill Captain Stupid (A f Ŧ 0-0-0-0 0 Å B 2 2 can't you see him today we start the new way we're sui - ci - dal T A B 0-0-0-0 2-2--0-2-- 0 -2--0-2-- 0-0-(2)-- 2-2-- (2)-2 gota kill the old way we'll make it better won't you join our mission Ŧ 0-0-0-0-- 0 2-2-0-2-0--0-0-0-0-- 0-А В 2-2-2 (2)-2