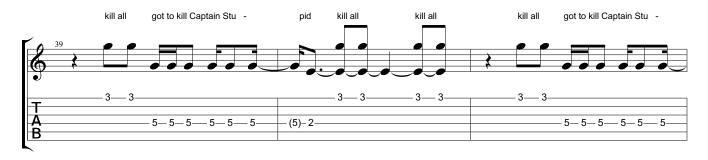

## Captain Stupid Suicidal Tencencies The Art Of Rebellion

Standard tuning = 104 Text without Pitch more spoken than sung Ah damn S-Gt 7. Ŧ Å we got a lot of stupid people doin' a lot of stupid things thinkin' a - lot of 3 7 T A B one stupid thoughts and if you wanna see just look in the mirror Gotta kill Captain Stupid (A f Ŧ 0-0-0-0 0 Å B 2 2 can't you see him today we start the new way we're sui - ci - dal T A B 0-0-0-0 2-2--0-2-- 0 -2--0-2-- 0-0-(2)-- 2-2-- (2)-2 gota kill the old way we'll make it better won't you join our mission Ŧ 0-0-0-0-- 0 2-2-0-2-0--0-0-0-0-- 0-А В 2-2-2 (2)-2