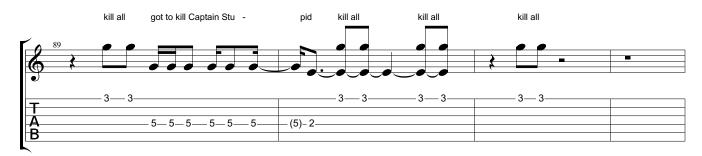

## Captain Stupid Suicidal Tencencies The Art Of Rebellion

Standard tuning = 104 Text without Pitch more spoken than sung Ah damn S-Gt 7. Ŧ Å we got a lot of stupid people doin' a lot of stupid things thinkin' a - lot of 3 7 T A B one stupid thoughts and if you wanna see just look in the mirror Gotta kill Captain Stupid (A f Ŧ 0-0-0-0 0 Å B 2 2 can't you see him today we start the new way we're sui - ci - dal T A B 0-0-0-0 2-2--0-2-- 0 -2--0-2-- 0-0-(2)-- 2-2-- (2)-2 gota kill the old way we'll make it better won't you join our mission Ŧ 0-0-0-0-- 0 2-2-0-2-0--0-0-0-0-- 0-А В 2-2-2 (2)-2