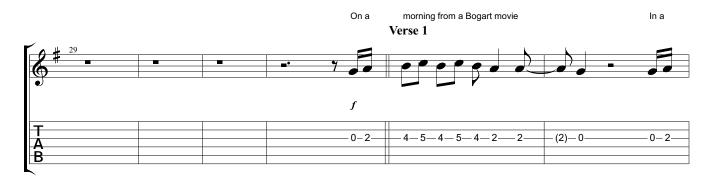

Year Of The Cat Al Stewart Year Of The Cat (1976)

Standard tuning























































| <u> </u> |      |   |   |   |   |   |
|----------|------|---|---|---|---|---|
| )        |      |   |   |   |   |   |
|          |      |   |   |   |   |   |
| /        |      |   |   |   |   |   |
| /        |      |   |   |   |   |   |
| 2        |      |   |   |   |   |   |
| ~        |      |   |   |   |   |   |
| -        | <br> | 1 | 1 | 1 | 1 | 1 |
| -        | <br> |   |   |   |   |   |
| -        |      |   |   |   |   |   |
| -        |      |   |   |   |   |   |
|          |      |   |   |   |   |   |
|          |      |   |   |   |   |   |

| ~ | 🗛 Ш 178        |      |  |  |          | Fade out |  |
|---|----------------|------|--|--|----------|----------|--|
|   | <u>8</u> ₽ − − |      |  |  | <b>_</b> |          |  |
| ľ |