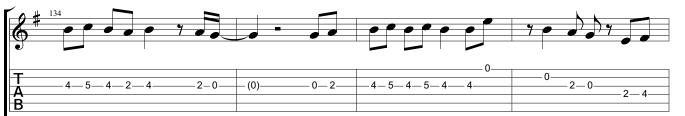

Year Of The Cat Al Stewart Year Of The Cat (1976)

Standard tuning

| <u> </u> |      |   |   |   |   |   |
|----------|------|---|---|---|---|---|
| )        |      |   |   |   |   |   |
|          |      |   |   |   |   |   |
| /        |      |   |   |   |   |   |
| /        |      |   |   |   |   |   |
| 2        |      |   |   |   |   |   |
| ~        |      |   |   |   |   |   |
| -        | <br> | 1 | 1 | 1 | 1 | 1 |
| -        | <br> |   |   |   |   |   |
| -        |      |   |   |   |   |   |
| -        |      |   |   |   |   |   |
|          |      |   |   |   |   |   |
|          |      |   |   |   |   |   |