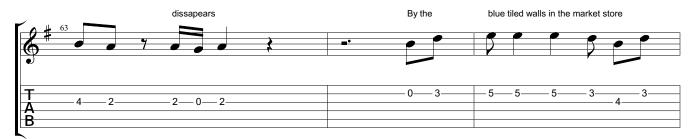

| V 47        |   |   |   |   |   |
|-------------|---|---|---|---|---|
| <u> </u>    | - | - | - | - | - |
| (m          |   |   |   |   |   |
| Ψ           |   |   |   |   |   |
| •)          |   |   |   |   |   |
| •           |   |   |   |   |   |
|             |   |   |   |   |   |
|             |   |   |   |   |   |
|             |   |   |   |   |   |
|             |   |   |   |   |   |
|             |   |   |   |   |   |
| т           |   |   |   |   |   |
| T           |   |   |   |   |   |
| T           |   |   |   |   |   |
| Τ           |   |   |   |   |   |
| TA          |   |   |   |   |   |
| T<br>A      |   |   |   |   |   |
| T<br>A<br>B |   |   |   |   |   |