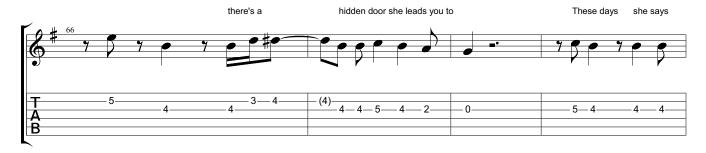

| V 47        |   |   |   |   |   |
|-------------|---|---|---|---|---|
| <u> </u>    | - | - | - | - | - |
| (m          |   |   |   |   |   |
| Ψ           |   |   |   |   |   |
| •)          |   |   |   |   |   |
| •           |   |   |   |   |   |
|             |   |   |   |   |   |
|             |   |   |   |   |   |
|             |   |   |   |   |   |
|             |   |   |   |   |   |
|             |   |   |   |   |   |
| т           |   |   |   |   |   |
| T           |   |   |   |   |   |
| T           |   |   |   |   |   |
| Τ           |   |   |   |   |   |
| TA          |   |   |   |   |   |
| T<br>A      |   |   |   |   |   |
| T<br>A<br>B |   |   |   |   |   |