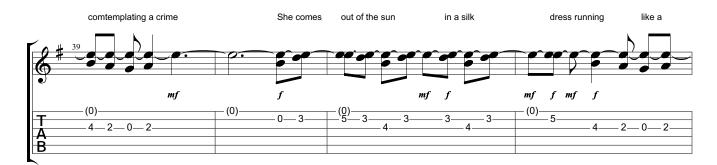

Year Of The Cat Al Stewart Year Of The Cat (1976)

Standard tuning

| <u> </u> |      |   |   |   |   |   |
|----------|------|---|---|---|---|---|
| )        |      |   |   |   |   |   |
|          |      |   |   |   |   |   |
| /        |      |   |   |   |   |   |
| /        |      |   |   |   |   |   |
| 2        |      |   |   |   |   |   |
| ~        |      |   |   |   |   |   |
| -        | <br> | 1 | 1 | 1 | 1 | 1 |
| -        | <br> |   |   |   |   |   |
| -        |      |   |   |   |   |   |
| -        |      |   |   |   |   |   |
|          |      |   |   |   |   |   |
|          |      |   |   |   |   |   |