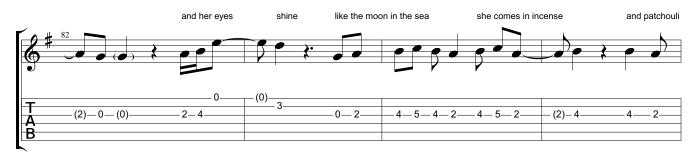

Year Of The Cat Al Stewart Year Of The Cat (1976)

Standard tuning

| <u> </u> |      |   |   |   |   |   |
|----------|------|---|---|---|---|---|
| )        |      |   |   |   |   |   |
|          |      |   |   |   |   |   |
| /        |      |   |   |   |   |   |
| /        |      |   |   |   |   |   |
| 2        |      |   |   |   |   |   |
| ~        |      |   |   |   |   |   |
| -        | <br> | 1 | 1 | 1 | 1 | 1 |
| -        | <br> |   |   |   |   |   |
| -        |      |   |   |   |   |   |
| -        |      |   |   |   |   |   |
|          |      |   |   |   |   |   |
|          |      |   |   |   |   |   |