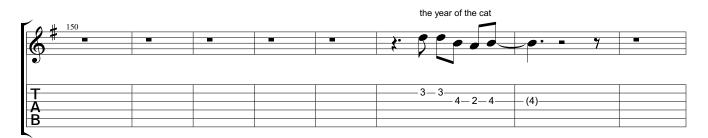

Year Of The Cat Al Stewart Year Of The Cat (1976)

Standard tuning

| <u> </u> |      |   |   |   |   |   |
|----------|------|---|---|---|---|---|
| )        |      |   |   |   |   |   |
|          |      |   |   |   |   |   |
| /        |      |   |   |   |   |   |
| /        |      |   |   |   |   |   |
| 2        |      |   |   |   |   |   |
| ~        |      |   |   |   |   |   |
| -        | <br> | 1 | 1 | 1 | 1 | 1 |
| -        | <br> |   |   |   |   |   |
| -        |      |   |   |   |   |   |
| -        |      |   |   |   |   |   |
|          |      |   |   |   |   |   |
|          |      |   |   |   |   |   |