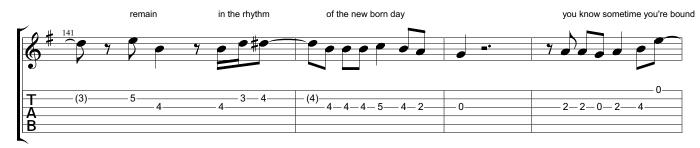

Year Of The Cat Al Stewart Year Of The Cat (1976)

Standard tuning

| <u> </u> |      |   |   |   |   |   |
|----------|------|---|---|---|---|---|
| )        |      |   |   |   |   |   |
|          |      |   |   |   |   |   |
| /        |      |   |   |   |   |   |
| /        |      |   |   |   |   |   |
| 2        |      |   |   |   |   |   |
| ~        |      |   |   |   |   |   |
| -        | <br> | 1 | 1 | 1 | 1 | 1 |
| -        | <br> |   |   |   |   |   |
| -        |      |   |   |   |   |   |
| -        |      |   |   |   |   |   |
|          |      |   |   |   |   |   |
|          |      |   |   |   |   |   |