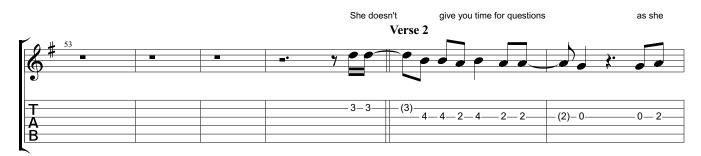

| V 47        |   |   |   |   |   |
|-------------|---|---|---|---|---|
| <u> </u>    | - | - | - | - | - |
| (m          |   |   |   |   |   |
| Ψ           |   |   |   |   |   |
| •)          |   |   |   |   |   |
| •           |   |   |   |   |   |
|             |   |   |   |   |   |
|             |   |   |   |   |   |
|             |   |   |   |   |   |
|             |   |   |   |   |   |
|             |   |   |   |   |   |
| т           |   |   |   |   |   |
| T           |   |   |   |   |   |
| T           |   |   |   |   |   |
| Τ           |   |   |   |   |   |
| TA          |   |   |   |   |   |
| T<br>A      |   |   |   |   |   |
| T<br>A<br>B |   |   |   |   |   |