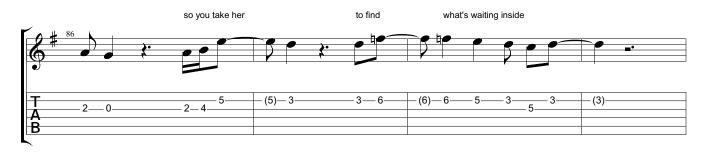

Year Of The Cat Al Stewart Year Of The Cat (1976)

Standard tuning

| <u> </u> |      |   |   |   |   |   |
|----------|------|---|---|---|---|---|
| )        |      |   |   |   |   |   |
|          |      |   |   |   |   |   |
| /        |      |   |   |   |   |   |
| /        |      |   |   |   |   |   |
| 2        |      |   |   |   |   |   |
| ~        |      |   |   |   |   |   |
| -        | <br> | 1 | 1 | 1 | 1 | 1 |
| -        | <br> |   |   |   |   |   |
| -        |      |   |   |   |   |   |
| -        |      |   |   |   |   |   |
|          |      |   |   |   |   |   |
|          |      |   |   |   |   |   |