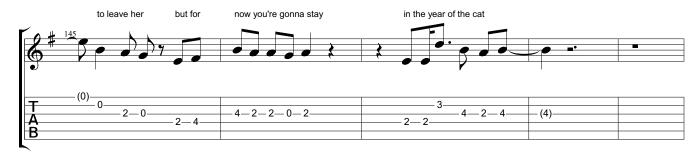

Year Of The Cat Al Stewart Year Of The Cat (1976)

Standard tuning

| <u> </u> |      |   |   |   |   |   |
|----------|------|---|---|---|---|---|
| )        |      |   |   |   |   |   |
|          |      |   |   |   |   |   |
| /        |      |   |   |   |   |   |
| /        |      |   |   |   |   |   |
| 2        |      |   |   |   |   |   |
| ~        |      |   |   |   |   |   |
| -        | <br> | 1 | 1 | 1 | 1 | 1 |
| -        | <br> |   |   |   |   |   |
| -        |      |   |   |   |   |   |
| -        |      |   |   |   |   |   |
|          |      |   |   |   |   |   |
|          |      |   |   |   |   |   |