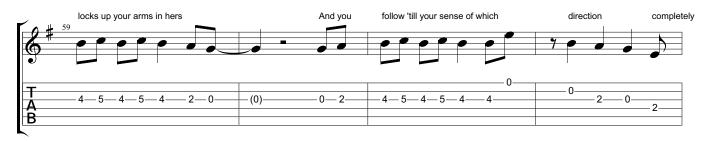

| V 47        |   |   |   |   |   |
|-------------|---|---|---|---|---|
| <u> </u>    | - | - | - | - | - |
| (m          |   |   |   |   |   |
| Ψ           |   |   |   |   |   |
| •)          |   |   |   |   |   |
| •           |   |   |   |   |   |
|             |   |   |   |   |   |
|             |   |   |   |   |   |
|             |   |   |   |   |   |
|             |   |   |   |   |   |
|             |   |   |   |   |   |
| т           |   |   |   |   |   |
| T           |   |   |   |   |   |
| T           |   |   |   |   |   |
| Τ           |   |   |   |   |   |
| TA          |   |   |   |   |   |
| T<br>A      |   |   |   |   |   |
| T<br>A<br>B |   |   |   |   |   |