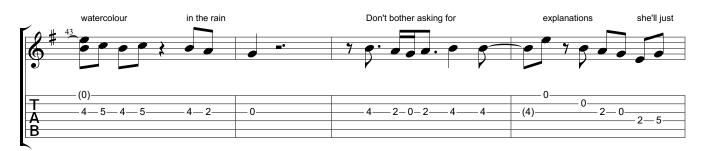

Year Of The Cat Al Stewart Year Of The Cat (1976)

Standard tuning

| <u> </u> |      |   |   |   |   |   |
|----------|------|---|---|---|---|---|
| )        |      |   |   |   |   |   |
|          |      |   |   |   |   |   |
| /        |      |   |   |   |   |   |
| /        |      |   |   |   |   |   |
| 2        |      |   |   |   |   |   |
| ~        |      |   |   |   |   |   |
| -        | <br> | 1 | 1 | 1 | 1 | 1 |
| -        | <br> |   |   |   |   |   |
| -        |      |   |   |   |   |   |
| -        |      |   |   |   |   |   |
|          |      |   |   |   |   |   |
|          |      |   |   |   |   |   |