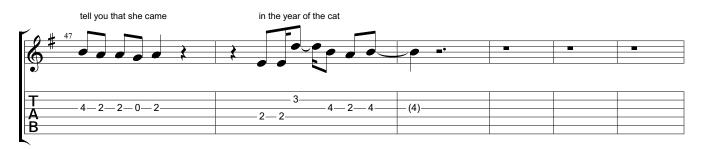

Year Of The Cat Al Stewart Year Of The Cat (1976)

Standard tuning

| <u> </u> |      |   |   |   |   |   |
|----------|------|---|---|---|---|---|
| )        |      |   |   |   |   |   |
|          |      |   |   |   |   |   |
| /        |      |   |   |   |   |   |
| /        |      |   |   |   |   |   |
| 2        |      |   |   |   |   |   |
| ~        |      |   |   |   |   |   |
| -        | <br> | 1 | 1 | 1 | 1 | 1 |
| -        | <br> |   |   |   |   |   |
| -        |      |   |   |   |   |   |
| -        |      |   |   |   |   |   |
|          |      |   |   |   |   |   |
|          |      |   |   |   |   |   |

| ~ | 🗛 Ш 178        |      |  |  |          | Fade out |  |
|---|----------------|------|--|--|----------|----------|--|
|   | <u>8</u> ₽ − − |      |  |  | <b>_</b> |          |  |
| ľ |                |      |  |  |          | 11       |  |
|   | F              |      |  |  |          |          |  |
| 7 | <u> </u>       | <br> |  |  |          |          |  |
| E | 5              |      |  |  |          |          |  |

| V 47        |   |   |   |   |   |
|-------------|---|---|---|---|---|
| <u> </u>    | - | - | - | - | - |
| (m          |   |   |   |   |   |
| Ψ           |   |   |   |   |   |
| •)          |   |   |   |   |   |
| •           |   |   |   |   |   |
|             |   |   |   |   |   |
|             |   |   |   |   |   |
|             |   |   |   |   |   |
|             |   |   |   |   |   |
|             |   |   |   |   |   |
| т           |   |   |   |   |   |
| T           |   |   |   |   |   |
| T           |   |   |   |   |   |
| Τ           |   |   |   |   |   |
| TA          |   |   |   |   |   |
| T<br>A      |   |   |   |   |   |
| T<br>A<br>B |   |   |   |   |   |