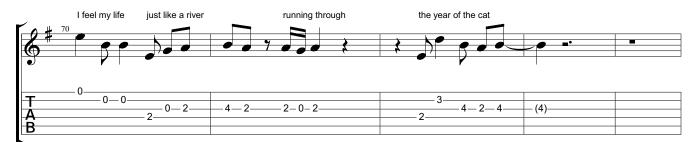

Year Of The Cat Al Stewart Year Of The Cat (1976)

Standard tuning

| <u> </u> |      |   |   |   |   |   |
|----------|------|---|---|---|---|---|
| )        |      |   |   |   |   |   |
|          |      |   |   |   |   |   |
| /        |      |   |   |   |   |   |
| /        |      |   |   |   |   |   |
| 2        |      |   |   |   |   |   |
| ~        |      |   |   |   |   |   |
| -        | <br> | 1 | 1 | 1 | 1 | 1 |
| -        | <br> |   |   |   |   |   |
| -        |      |   |   |   |   |   |
| -        |      |   |   |   |   |   |
|          |      |   |   |   |   |   |
|          |      |   |   |   |   |   |