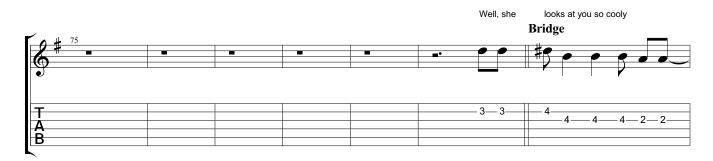

Year Of The Cat Al Stewart Year Of The Cat (1976)

Standard tuning

| <u> </u> |      |   |   |   |   |   |
|----------|------|---|---|---|---|---|
| )        |      |   |   |   |   |   |
|          |      |   |   |   |   |   |
| /        |      |   |   |   |   |   |
| /        |      |   |   |   |   |   |
| 2        |      |   |   |   |   |   |
| ~        |      |   |   |   |   |   |
| -        | <br> | 1 | 1 | 1 | 1 | 1 |
| -        | <br> |   |   |   |   |   |
| -        |      |   |   |   |   |   |
| -        |      |   |   |   |   |   |
|          |      |   |   |   |   |   |
|          |      |   |   |   |   |   |