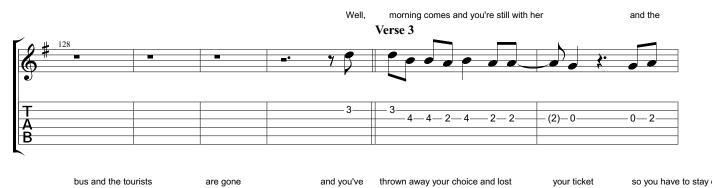

Year Of The Cat Al Stewart Year Of The Cat (1976)

Standard tuning

| <u> </u> |      |   |   |   |   |   |
|----------|------|---|---|---|---|---|
| )        |      |   |   |   |   |   |
|          |      |   |   |   |   |   |
| /        |      |   |   |   |   |   |
| /        |      |   |   |   |   |   |
| 2        |      |   |   |   |   |   |
| ~        |      |   |   |   |   |   |
| -        | <br> | 1 | 1 | 1 | 1 | 1 |
| -        | <br> |   |   |   |   |   |
| -        |      |   |   |   |   |   |
| -        |      |   |   |   |   |   |
|          |      |   |   |   |   |   |
|          |      |   |   |   |   |   |