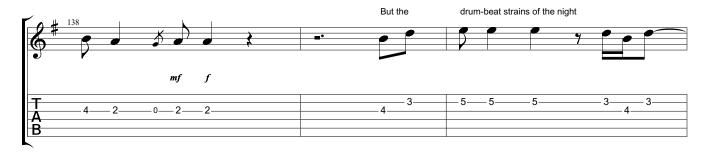

Year Of The Cat Al Stewart Year Of The Cat (1976)

Standard tuning

| <u> </u> |      |   |   |   |   |   |
|----------|------|---|---|---|---|---|
| )        |      |   |   |   |   |   |
|          |      |   |   |   |   |   |
| /        |      |   |   |   |   |   |
| /        |      |   |   |   |   |   |
| 2        |      |   |   |   |   |   |
| ~        |      |   |   |   |   |   |
| -        | <br> | 1 | 1 | 1 | 1 | 1 |
| -        | <br> |   |   |   |   |   |
| -        |      |   |   |   |   |   |
| -        |      |   |   |   |   |   |
|          |      |   |   |   |   |   |
|          |      |   |   |   |   |   |