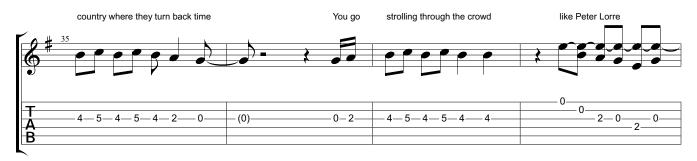

Year Of The Cat Al Stewart Year Of The Cat (1976)

Standard tuning

| <u> </u> |      |   |   |   |   |   |
|----------|------|---|---|---|---|---|
| )        |      |   |   |   |   |   |
|          |      |   |   |   |   |   |
| /        |      |   |   |   |   |   |
| /        |      |   |   |   |   |   |
| 2        |      |   |   |   |   |   |
| ~        |      |   |   |   |   |   |
| -        | <br> | 1 | 1 | 1 | 1 | 1 |
| -        | <br> |   |   |   |   |   |
| -        |      |   |   |   |   |   |
| -        |      |   |   |   |   |   |
|          |      |   |   |   |   |   |
|          |      |   |   |   |   |   |