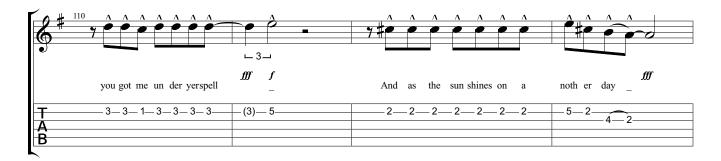

## Gypsy Black Sabbath Technical Ecstasy

Words & Music by Black Sabbath

Standard tuning

Fast Shuffle Feel = 128

Please Read Score Information!

Copyright © 1972 TRO - Essex Music International Inc. All Rights Reserved - International Copyright Secured