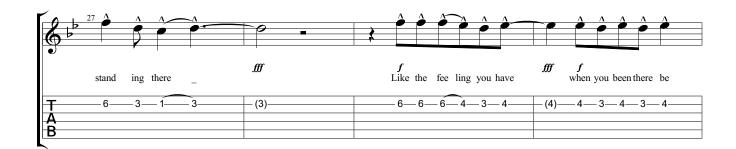

## Gypsy Black Sabbath Technical Ecstasy

Words & Music by Black Sabbath

Standard tuning

Fast Shuffle Feel = 128

Please Read Score Information!

Copyright © 1972 TRO - Essex Music International Inc. All Rights Reserved - International Copyright Secured