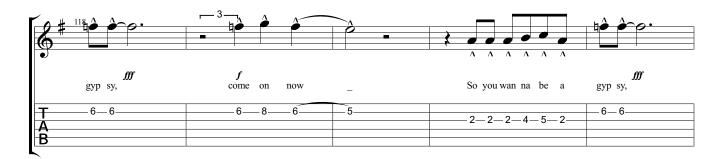

## Gypsy Black Sabbath Technical Ecstasy

Words & Music by Black Sabbath

Standard tuning

Fast Shuffle Feel = 128

Please Read Score Information!

Copyright © 1972 TRO - Essex Music International Inc. All Rights Reserved - International Copyright Secured