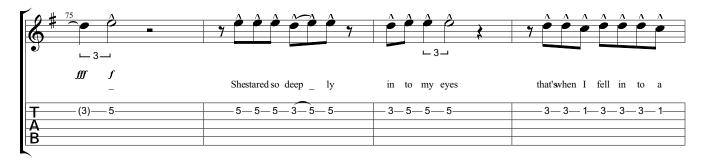

## Gypsy Black Sabbath Technical Ecstasy

Words & Music by Black Sabbath

Standard tuning

Fast Shuffle Feel = 128

Please Read Score Information!









Copyright © 1972 TRO - Essex Music International Inc. All Rights Reserved - International Copyright Secured





J = 126













































| <b>A H</b> 134  |   |   |   | <br> |
|-----------------|---|---|---|------|
| <u>/</u> #      | - | - | - |      |
| $\mathbf{\Phi}$ |   |   |   |      |
| ₽               |   |   |   |      |
|                 |   |   |   |      |
| Т               |   |   |   |      |
|                 |   |   |   |      |
| Δ               |   |   |   |      |
| 6               |   |   |   |      |
| В               |   |   |   |      |
|                 |   |   |   |      |
| ~               |   |   |   |      |

| 0 #           |       |   |   |      |       |   |   |   |
|---------------|-------|---|---|------|-------|---|---|---|
| <u>/_ " =</u> | -     | - |   | <br> | <br>_ | - | - | - |
| ( <b>n</b>    |       |   |   |      |       |   |   |   |
| <u> </u>      | 1