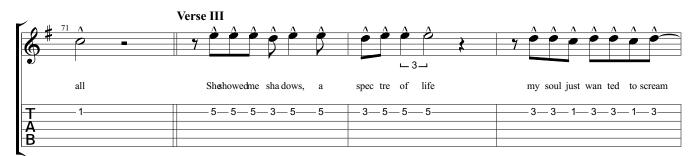

## Gypsy Black Sabbath Technical Ecstasy

Words & Music by Black Sabbath

Standard tuning

Fast Shuffle Feel = 128

Please Read Score Information!









Copyright © 1972 TRO - Essex Music International Inc. All Rights Reserved - International Copyright Secured





J = 126













































| <b>A H</b> 134  |   |   |   | <br> |
|-----------------|---|---|---|------|
| <u>/</u> #      | - | - | - |      |
| $\mathbf{\Phi}$ |   |   |   |      |
| ₽               |   |   |   |      |
|                 |   |   |   |      |
| Т               |   |   |   |      |
|                 |   |   |   |      |
| Δ               |   |   |   |      |
| 6               |   |   |   |      |
| В               |   |   |   |      |
|                 |   |   |   |      |
| ~               |   |   |   |      |

| 0 #           |       |   |   |      |       |   |   |   |
|---------------|-------|---|---|------|-------|---|---|---|
| <u>/_ " =</u> | -     | - |   | <br> | <br>_ | - | - | - |
| ( <b>n</b>    |       |   |   |      |       |   |   |   |
| <u> </u>      | 1