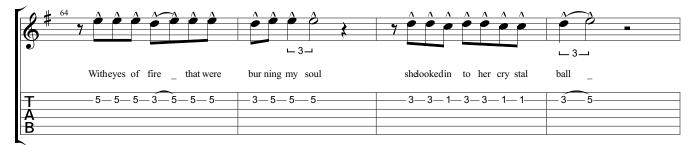

## Gypsy Black Sabbath Technical Ecstasy

Words & Music by Black Sabbath

Standard tuning

Fast Shuffle Feel = 128

Please Read Score Information!









Copyright © 1972 TRO - Essex Music International Inc. All Rights Reserved - International Copyright Secured





J = 126













































| <b>A H</b> 134  |   |   |   | <br> |
|-----------------|---|---|---|------|
| <u>/</u> #      | - | - | - |      |
| $\mathbf{\Phi}$ |   |   |   |      |
| ₽               |   |   |   |      |
|                 |   |   |   |      |
| Т               |   |   |   |      |
|                 |   |   |   |      |
| Δ               |   |   |   |      |
| 6               |   |   |   |      |
| В               |   |   |   |      |
|                 |   |   |   |      |
| ~               |   |   |   |      |

| 0 #           |       |   |   |      |       |   |   |   |
|---------------|-------|---|---|------|-------|---|---|---|
| <u>/_ " =</u> | -     | - |   | <br> | <br>_ | - | - | - |
| ( <b>n</b>    |       |   |   |      |       |   |   |   |
| <u> </u>