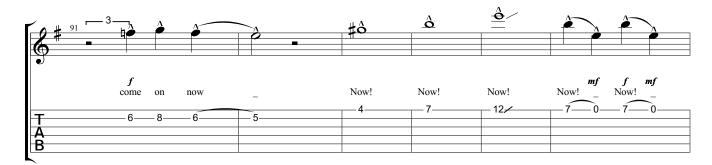

## Gypsy Black Sabbath Technical Ecstasy

Words & Music by Black Sabbath

Standard tuning

Fast Shuffle Feel = 128

Please Read Score Information!

Copyright © 1972 TRO - Essex Music International Inc. All Rights Reserved - International Copyright Secured