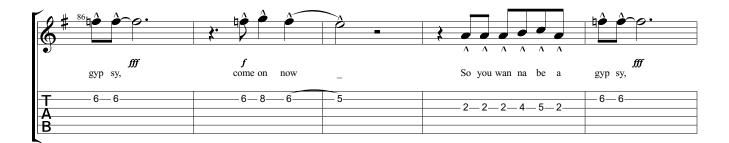

## Gypsy Black Sabbath Technical Ecstasy

Words & Music by Black Sabbath

Standard tuning

Fast Shuffle Feel = 128

Please Read Score Information!

Copyright © 1972 TRO - Essex Music International Inc. All Rights Reserved - International Copyright Secured