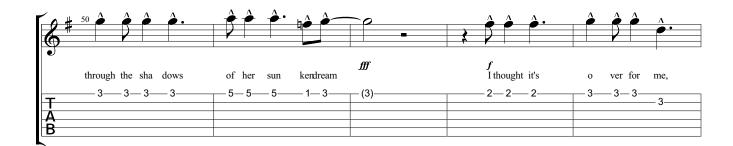

## Gypsy Black Sabbath Technical Ecstasy

Words & Music by Black Sabbath

Standard tuning

Fast Shuffle Feel = 128

Please Read Score Information!

Copyright © 1972 TRO - Essex Music International Inc. All Rights Reserved - International Copyright Secured