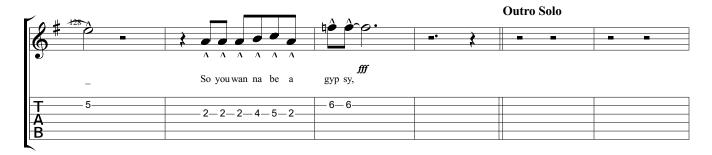

## Gypsy Black Sabbath Technical Ecstasy

Words & Music by Black Sabbath

Standard tuning

Fast Shuffle Feel = 128

Please Read Score Information!

Copyright © 1972 TRO - Essex Music International Inc. All Rights Reserved - International Copyright Secured