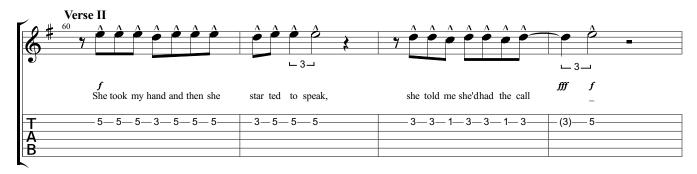

## Gypsy Black Sabbath Technical Ecstasy

Words & Music by Black Sabbath

Standard tuning

Fast Shuffle Feel = 128

Please Read Score Information!

Copyright © 1972 TRO - Essex Music International Inc. All Rights Reserved - International Copyright Secured