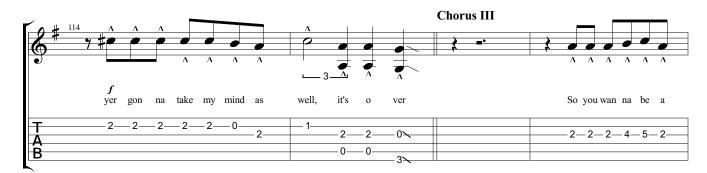

## Gypsy Black Sabbath Technical Ecstasy

Words & Music by Black Sabbath

Standard tuning

Fast Shuffle Feel = 128

Please Read Score Information!

Copyright © 1972 TRO - Essex Music International Inc. All Rights Reserved - International Copyright Secured