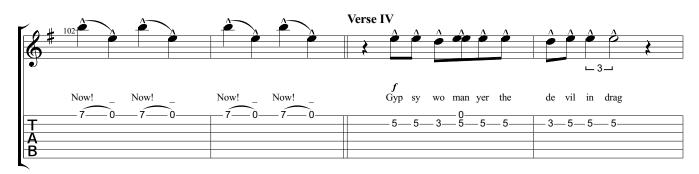

## Gypsy Black Sabbath Technical Ecstasy

Words & Music by Black Sabbath

Standard tuning

Fast Shuffle Feel = 128

Please Read Score Information!

Copyright © 1972 TRO - Essex Music International Inc. All Rights Reserved - International Copyright Secured