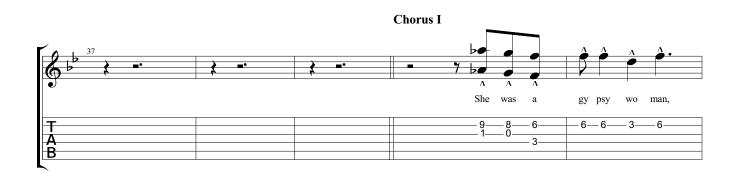

## Gypsy Black Sabbath Technical Ecstasy

Words & Music by Black Sabbath

Standard tuning

Fast Shuffle Feel = 128

Please Read Score Information!

Copyright © 1972 TRO - Essex Music International Inc. All Rights Reserved - International Copyright Secured