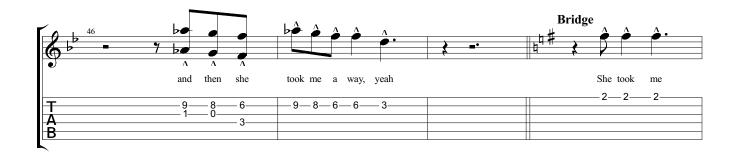

## Gypsy Black Sabbath Technical Ecstasy

Words & Music by Black Sabbath

Standard tuning

Fast Shuffle Feel = 128

Please Read Score Information!

Copyright © 1972 TRO - Essex Music International Inc. All Rights Reserved - International Copyright Secured