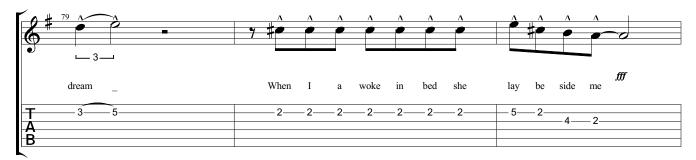

## Gypsy Black Sabbath Technical Ecstasy

Words & Music by Black Sabbath

Standard tuning

Fast Shuffle Feel = 128

Please Read Score Information!

Copyright © 1972 TRO - Essex Music International Inc. All Rights Reserved - International Copyright Secured