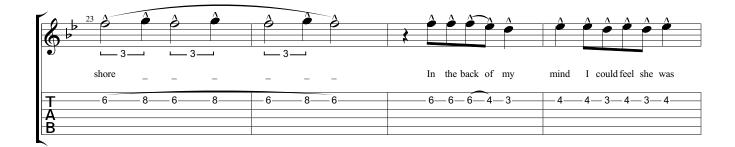

## Gypsy Black Sabbath Technical Ecstasy

Words & Music by Black Sabbath

Standard tuning

Fast Shuffle Feel = 128

Please Read Score Information!

Copyright © 1972 TRO - Essex Music International Inc. All Rights Reserved - International Copyright Secured