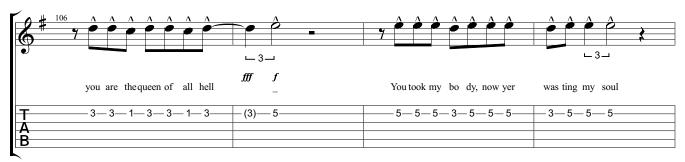

## Gypsy Black Sabbath Technical Ecstasy

Words & Music by Black Sabbath

Standard tuning

Fast Shuffle Feel = 128

Please Read Score Information!

Copyright © 1972 TRO - Essex Music International Inc. All Rights Reserved - International Copyright Secured