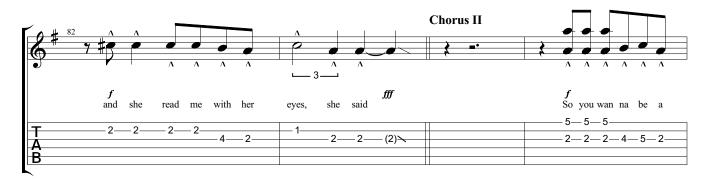

## Gypsy Black Sabbath Technical Ecstasy

Words & Music by Black Sabbath

Standard tuning

Fast Shuffle Feel = 128

Please Read Score Information!

Copyright © 1972 TRO - Essex Music International Inc. All Rights Reserved - International Copyright Secured