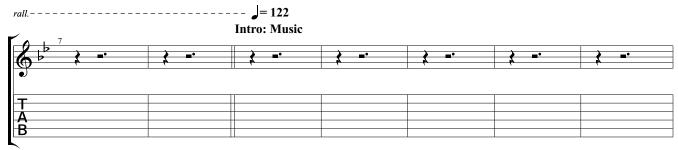

## Gypsy Black Sabbath Technical Ecstasy

Words & Music by Black Sabbath

Standard tuning

Fast Shuffle Feel = 128

Please Read Score Information!

Copyright © 1972 TRO - Essex Music International Inc. All Rights Reserved - International Copyright Secured