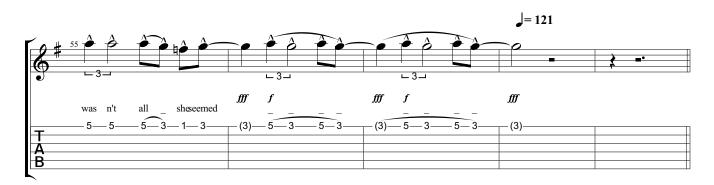

## Gypsy Black Sabbath Technical Ecstasy

Words & Music by Black Sabbath

Standard tuning

Fast Shuffle Feel = 128

Please Read Score Information!

Copyright © 1972 TRO - Essex Music International Inc. All Rights Reserved - International Copyright Secured