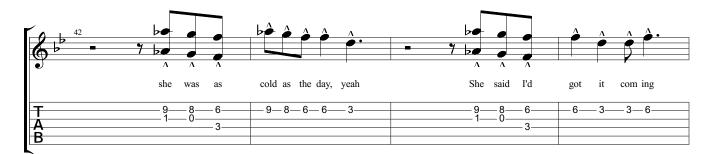

## Gypsy Black Sabbath Technical Ecstasy

Words & Music by Black Sabbath

Standard tuning

Fast Shuffle Feel = 128

Please Read Score Information!

Copyright © 1972 TRO - Essex Music International Inc. All Rights Reserved - International Copyright Secured