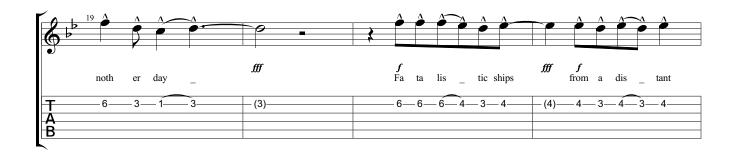

## Gypsy Black Sabbath Technical Ecstasy

Words & Music by Black Sabbath

Standard tuning

Fast Shuffle Feel = 128

Please Read Score Information!

Copyright © 1972 TRO - Essex Music International Inc. All Rights Reserved - International Copyright Secured