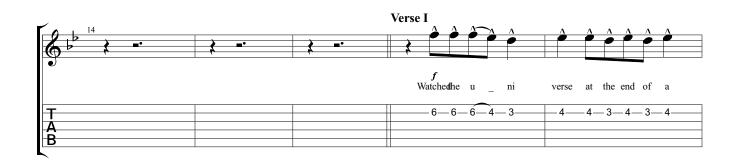

## Gypsy Black Sabbath Technical Ecstasy

Words & Music by Black Sabbath

Standard tuning

Fast Shuffle Feel = 128

Please Read Score Information!

Copyright © 1972 TRO - Essex Music International Inc. All Rights Reserved - International Copyright Secured