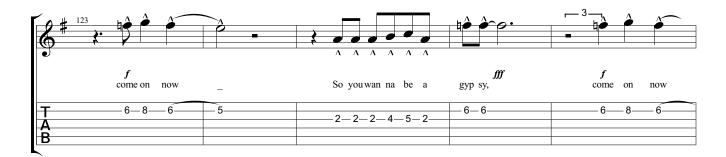

## Gypsy Black Sabbath Technical Ecstasy

Words & Music by Black Sabbath

Standard tuning

Fast Shuffle Feel = 128

Please Read Score Information!

Copyright © 1972 TRO - Essex Music International Inc. All Rights Reserved - International Copyright Secured