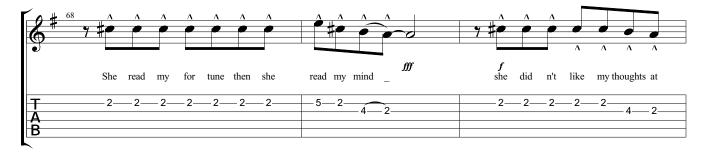

## Gypsy Black Sabbath Technical Ecstasy

Words & Music by Black Sabbath

Standard tuning

Fast Shuffle Feel = 128

Please Read Score Information!









Copyright © 1972 TRO - Essex Music International Inc. All Rights Reserved - International Copyright Secured





J = 126













































| <b>A H</b> 134  |   |   |   | <br> |
|-----------------|---|---|---|------|
| <u>/</u> #      | - | - | - |      |
| $\mathbf{\Phi}$ |   |   |   |      |
| ₽               |   |   |   |      |
|                 |   |   |   |      |
| Т               |   |   |   |      |
|                 |   |   |   |      |
| Δ               |   |   |   |      |
| 6               |   |   |   |      |
| В               |   |   |   |      |
|                 |   |   |   |      |
| ~               |   |   |   |      |

| 0 #           |       |   |   |      |       |   |   |   |
|---------------|-------|---|---|------|-------|---|---|---|
| <u>/_ " =</u> | -     | - |   | <br> | <br>_ | - | - | - |
| ( <b>n</b>    |       |   |   |      |       |   |   |   |
| <u> </u>      |