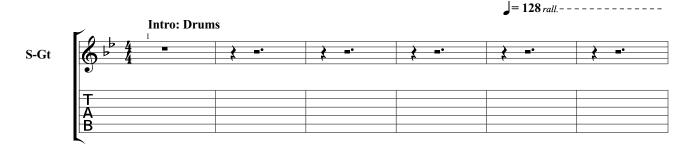

## Gypsy Black Sabbath Technical Ecstasy

Words & Music by Black Sabbath

Standard tuning

Fast Shuffle Feel = 128

Please Read Score Information!

Copyright © 1972 TRO - Essex Music International Inc. All Rights Reserved - International Copyright Secured