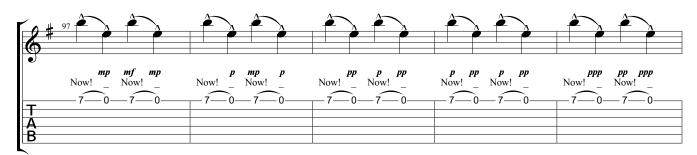

## Gypsy Black Sabbath Technical Ecstasy

Words & Music by Black Sabbath

Standard tuning

Fast Shuffle Feel = 128

Please Read Score Information!

Copyright © 1972 TRO - Essex Music International Inc. All Rights Reserved - International Copyright Secured